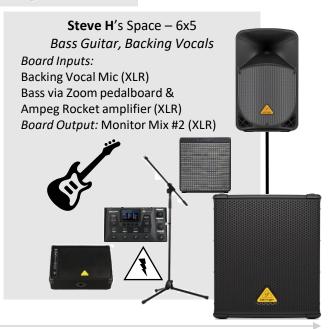

Board Input: Lead Vocal Mic #1 (XLR) Board Output: Monitor Mix #1 (XLR)

Steve H's Space – 6x5 Bass Guitar, Backing Vocals

**Board Inputs:** 

Backing Vocal Mic (XLR) Bass via Zoom pedalboard &

Ampeg Rocket amplifier (XLR) Board Output: Monitor Mix #2 (XLR)