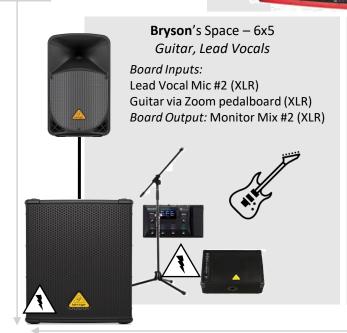

Keyboard pan L via DI box (XLR) Keyboard pan R via DI box (XLR) Board Output: Monitor Mix #2 (XLR)

Bryson's Space - 6x5 Guitar, Lead Vocals

Lead Vocal Mic #2 (XLR) Guitar via Zoom pedalboard (XLR) Board Output: Monitor Mix #2 (XLR)

Board Input: Lead Vocal Mic #1 (XLR) Board Output: Monitor Mix #1 (XLR)

Steve H's Space – 6x5 Bass Guitar, Backing Vocals

**Board Inputs:** 

Backing Vocal Mic (XLR) Bass via Zoom pedalboard &

Ampeg Rocket amplifier (XLR) Board Output: Monitor Mix #2 (XLR)