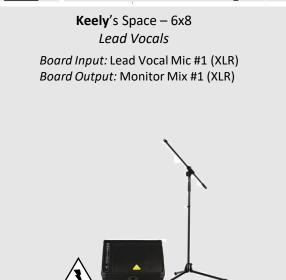

### Keely's Space – 6x8 Lead Vocals

Board Inputs: 7 Drum Mics (XLR)

Board Output: Monitor Mix #2 (XLR)

Stage Centerline

David's Space - 5x8

Drum Kit

(for drummer's IEM)

Snake

Board Input: Lead Vocal Mic #1 (XLR) Board Output: Monitor Mix #1 (XLR)

Steve H's Space – 6x5 Bass Guitar, Backing Vocals

**Board Inputs:** 

Backing Vocal Mic (XLR) Bass via Zoom pedalboard &

Ampeg Rocket amplifier (XLR) Board Output: Monitor Mix #2 (XLR)