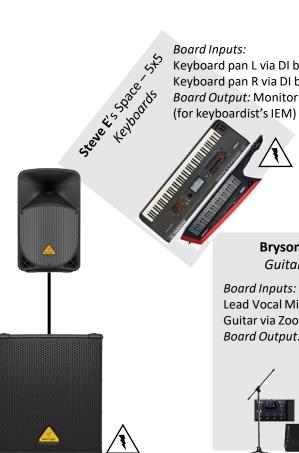

Keyboard pan L via DI box (XLR) Keyboard pan R via DI box (XLR) Board Output: Monitor Mix #2 (XLR)

Bryson's Space - 6x5 Guitar, Lead Vocals

Lead Vocal Mic #2 (XLR) Guitar via Zoom pedalboard (XLR) Board Output: Monitor Mix #2 (XLR)