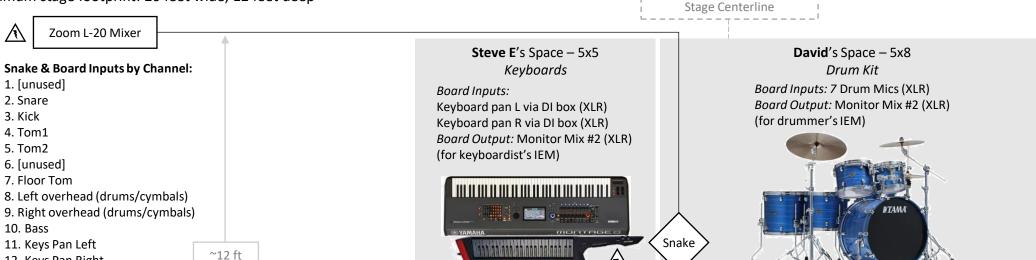

## Snake & Board Inputs by Channel:

- 1. [unused]
- 4. Tom1 5. Tom2
- 6. [unused]
- 7. Floor Tom
- 8. Left overhead (drums/cymbals)
- 9. Right overhead (drums/cymbals)
- 10. Bass
- 11. Keys Pan Left
- 12. Keys Pan Right
- 13. Guitar
- 14. Bryson vocal (lead vocal mic #2)
- 15. Keely vocal (lead vocal mic #1)
- 16. SteveH vocal (backing vocal)

Keyboard pan L via DI box (XLR) Keyboard pan R via DI box (XLR) Board Output: Monitor Mix #2 (XLR)

Bryson's Space - 6x5 Guitar, Lead Vocals

Lead Vocal Mic #2 (XLR) Guitar via Zoom pedalboard (XLR) Board Output: Monitor Mix #2 (XLR)

### Keely's Space – 6x8 Lead Vocals

Board Inputs: 7 Drum Mics (XLR)

Board Output: Monitor Mix #2 (XLR)

Stage Centerline

David's Space - 5x8

Drum Kit

(for drummer's IEM)

Snake